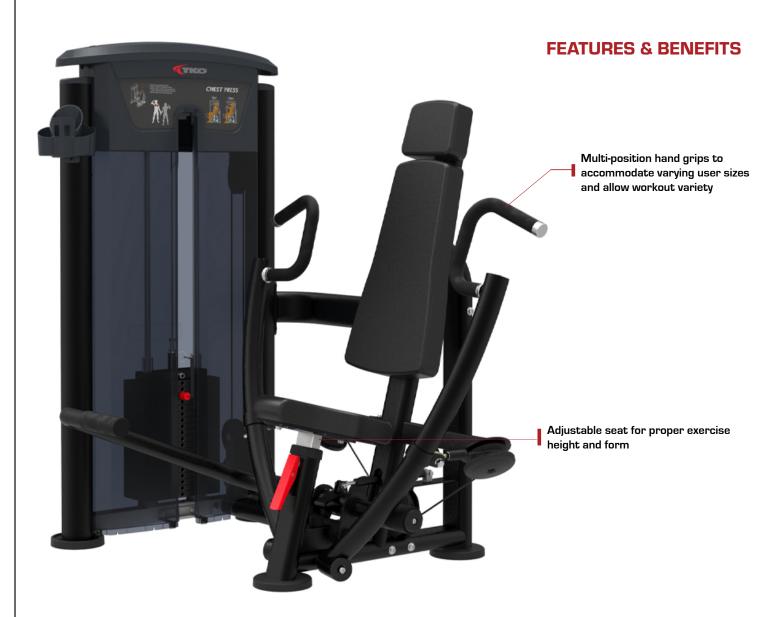

## 7001-G2 | SIGNATURE SERIES | CONVERGING CHEST PRESS

The TKO Signature G2 Series line of multi-stack equipment provides a high quality and versatile product with a simple design to enhance the user workout and ensure a worry-free product in your facility. This piece is space-efficient and easy to use, all while offering a multi-user experience, making it perfect for facilities large and small.